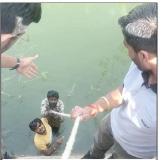

હમીરસરમાં ડૂબતા યુવાનને બચાવાયો

ગઢવી, ઈસ્માઈલ જત, ઈમ્તિયાઝ સમા, જગાભાઈ રબારી, હિરજી ખાંભલિયા, સોહમપુરી ગોસ્વામી, સત્યજીતસિંહ ઝાલા જોડાયા હતા. ભુજમાં ગ્રેટ ગોલ્ડન સરક્સના કલાકારોએ

લતા મંગેશકરને શ્રદ્ધાંજલિ પાઠવી

અરસામાં

અક્સમાને ભુજના હમીરસર તળાવમાં પડી ગયેલા યુવાનને ભચાવી પડી ગયેલા યુવાનને ભચાવી પડી ગયેલા યુવાનને પડી ગયેલા યુવાનનો સદસ્ત્રીબેમોટા પથ્થરનો સહારો મળી જતા જીવ બચી ગયો હતો, તળાવમાં પથ્થરના સહારે રહેલા યુવાનને કાયર વિભાગની ટીમે રેસ્ક્યુ કરી બચાવ્યો હતો. આ કામગીરીમાં

કાયર વિભાગના રવિરાજ

સર્કસના ગ્રાઉન્ડની અંદર ઉભા

રહીને સ્વર સામગ્રી લતા મંગેશકરને

શહાંજલિ પાઠવી હતી. આ તકે સર્કસના કલાકારો તેમજ ઉપસ્થિત રહીને બે મિનિટ મૌન પાડીને આ

ગાંથીય દરજજાના કલાકારને ઉપમ

ભરી શ્રદ્ધાંજલિ અર્પિત કરી હતી. ભુજમાં શ્રેટ ગોલ્ડન સરકસન