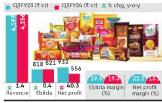

## Britannia profit dips 40%, revenue growth sluggish

REPORT CARD Britannia Industries consolidated financials

BISCUITS MAJOR BRITANNIA on Tuesday reported a 40.3% year-on-year (y-o-y) decline in net profit to ₹556 crore for the net profit to ₹55 c crore for the quarter ended December 31, 2023. This was marginally lower than Street estimates, which had forecast profit at ₹553 crore for the period.

Revenue from operations in O3 grew its 1.4% to ₹4,256 crore from ₹4,197 crore in the year-ago period. Bloomberg consensus estimates had pegged revenue at ₹4,296 crore. Sequentially too, Britannia's revenue and profit slipped.4%

Sequentially, too, Britannia's revenue and profit slipped 496 and 5.3% in Q3 from ₹.4,83 croe and ₹58 crore, respectively. Earnings before interest tax depreciation and amortisation (Ebitda) in Q3 was flat at \$82.1 crore. Sequentially, it fell 5.9% from ₹8.7 crore in the September quarter. Bloomberg consensus estimates had fore-set Fibit/aat ₹8.13 crne for the cast Ebitda at ₹813 crore for the period. Ebitda margin stood at

19.3% in O3 versus 19.5%

19.3% in Q3 versus 19.5% reported last year.

The muted growth in the quarter under review came on the back of a high base, some price cuts, high competition and low single-digit volume growth, sector experts said. Shares of Britannia closed trade down 2.24% on the BES on Tuesday at \$\frac{\psi}{2}\$ 0.06 20 aniete. ₹5,006.20 apiece. Varun Berry, Britannia's vice-